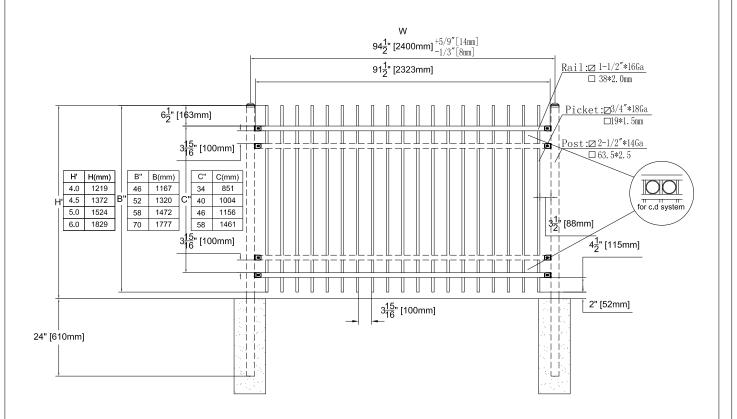

Galvanized (H.D)

Glossy Polyester Top Coat Zinc-Rich Epoxy Primer (Customers choose) Non-Phosphorus Coating Galvanized (H.D)

| ITEM     | Size | (mm)  |                | Size(")               | Mate | erial   | Q'Ty | CLIENT          |                    |      |       |   |
|----------|------|-------|----------------|-----------------------|------|---------|------|-----------------|--------------------|------|-------|---|
| Picket   | 19*1 | 9*1.5 | 34             | × <sup>3</sup> ₄x16Ga | Q19  | 5       |      |                 | TICA               |      |       |   |
| Rail     | 38*3 | 8*2.0 | $1\frac{1}{2}$ | ×1½x14Ga              | Q23  | 5       |      | USA             |                    |      |       |   |
| Post     | 63.5 | *2.5  | 2              | ½×2½x12Ga             | Q23  | 5       |      |                 |                    |      |       |   |
|          |      |       |                |                       |      |         |      | Product descrip | roduct description |      |       |   |
|          |      |       |                |                       |      |         |      |                 |                    |      |       |   |
| Design   |      | A. Z  |                | Standardization       |      |         | ).FF | *C**08-P        |                    |      |       |   |
| Drawing  |      | D.FF  |                | Approve               |      | -       | 4. Z |                 |                    |      |       |   |
| Revise   |      | X.G   |                | Date:08-31-20         |      | 31-2015 |      |                 |                    |      |       |   |
| Auditing |      | M.ZQ  | !              |                       |      |         |      | REVISIONS       | DESCRIPTION        | DATE | APPRO | 1 |