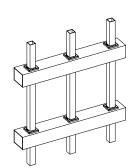

Galvanized (H.D)

Glossy Polyester Top Coat Zinc-Rich Epoxy Primer (Customers choose) Non-Phosphorus Coating Galvanized (H.D)

| ITEM     | Size | (mm)  |                | Size(")               | Mate | erial   | Q'Ty | CLIENT          |                    |      |       |   |
|----------|------|-------|----------------|-----------------------|------|---------|------|-----------------|--------------------|------|-------|---|
| Picket   | 19*1 | 9*1.5 | 34             | × <sup>3</sup> ₄x16Ga | Q19  | 5       |      |                 | TICA               |      |       |   |
| Rail     | 38*3 | 8*2.0 | $1\frac{1}{2}$ | ×1½x14Ga              | Q23  | 5       |      | USA             |                    |      |       |   |
| Post     | 63.5 | *2.5  | 2              | ½×2½x12Ga             | Q23  | 5       |      |                 |                    |      |       |   |
|          |      |       |                |                       |      |         |      | Product descrip | roduct description |      |       |   |
|          |      |       |                |                       |      |         |      |                 |                    |      |       |   |
| Design   |      | A. Z  |                | Standardization       |      |         | ).FF | *C**08-P        |                    |      |       |   |
| Drawing  |      | D.FF  |                | Approve               |      | -       | 4. Z |                 |                    |      |       |   |
| Revise   |      | X.G   |                | Date:08-31-20         |      | 31-2015 |      |                 |                    |      |       |   |
| Auditing |      | M.ZQ  | !              |                       |      |         |      | REVISIONS       | DESCRIPTION        | DATE | APPRO | 1 |